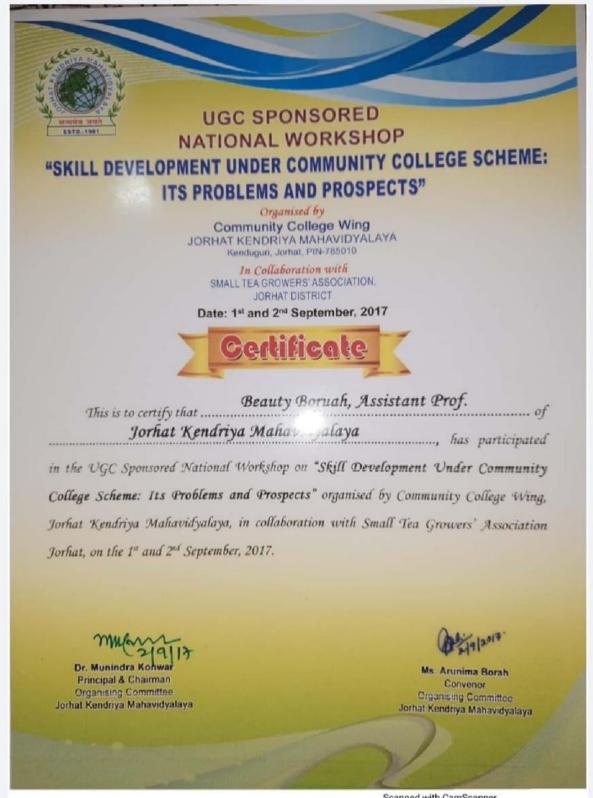

# 2. UGC Sponsored National Workshop "Skill Development Under Community College Schemes: Its Problem and Prospects".

Date: 01-09-2017 & 02-09-2017